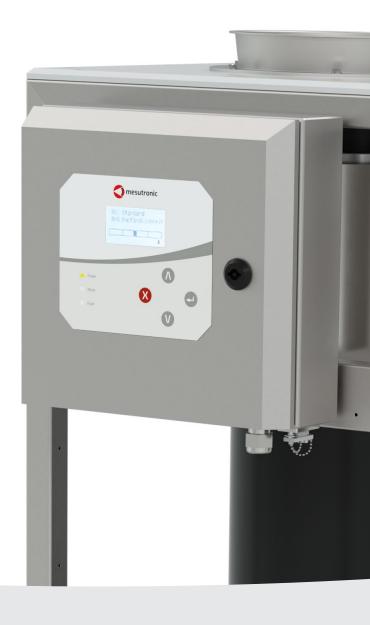

# Reliable detection of all types of metal

Metal detectors from Mesutronic use state-of-the-art technology to protect your production, your reputation and your customers from damage caused by metallic foreign bodies. Digital signal evaluation combined with innovative evaluation procedures, comprehensive self-monitoring and easy operation ensure the optimal functioning of the system as well as the secure passing of all kinds of audits. The devices are complemented by an extensive range of accessories and variants; from multi-frequency technologies to test specimens and material certificates.