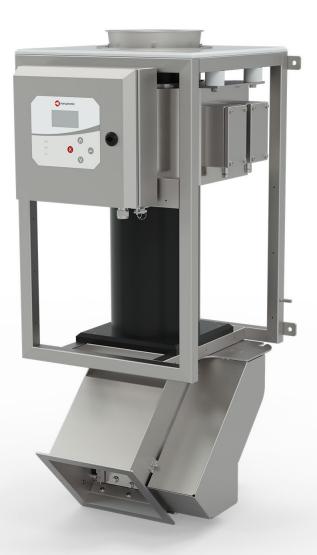

# **QUICKTRON 05 A**

Metal separator for the examination of powders and granulates in the plastics industry

# Safety for the processing of plastics

The focus of inspection systems in the plastic industry is on process monitoring. Foreign bodies made of iron, brass, aluminium or stainless steel must be removed reliably. This ranges from a brass chip trapped in granulates to a nut that threatens to damage the mill. These are a critical means of ensuring value creation in production and process quality. They can also provide valuable services in special applications for outgoing goods.